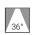

Aluminium

White Chrome

92 x 92 mm x 61 mm

Ø: 80 mm

6 W

3000 K

> 80

36° DA