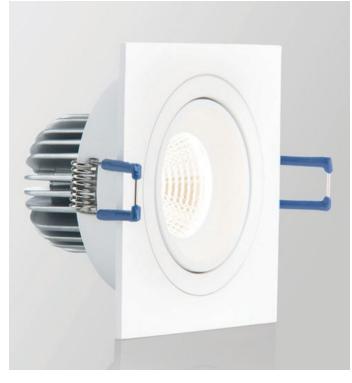

Square adjustable recessed spot lights for interior mounting, equipped with COB LED. Housing made of aluminium. Available in 2 different versions in anodized aluminium or white color.

Application: general or accent lighting, intended for residential or commercial areas (hallway, wardrobes, entrance areas, bar, libraries).

Aluminium

White Chrome

92 x 92 mm x 61 mm

Ø: 80 mm

6 W

3000 K

> 80

36° DA

DALI/PUSH

220-240V 50-60Hz

700 mA

20

0,33 kg

Material

Color

Dimensions

Recessed hole

Light source

Color temperature Lumens output

530 lm

CRI

ptics

Dimmable

Mains voltage

Output driver current

IP Rating

Weight