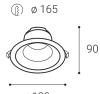

Use - general lighting intended for residential or commercial premises (business premises, corridors, offices, entrance areas, lighting of rooms, offices...).

ALFA II 17

9-15W 3CCT 3000K/3500K/4000K

1080-1800 lm

ALFA II 19

18-25W 3CCT 3000K/3500K/4000K

2160-3000 lm

ø 190

ALFA II 24

18-25W 3CCT 3000K/3500K/4000K

2160-3000 lm

LED2 architectural lighting