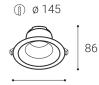

Use - general lighting intended for residential or commercial premises (business premises, corridors, offices, entrance areas, lighting of rooms, offices...).

ALFA II 17

9-15W 3CCT 3000K/3500K/4000K

1080-1800 lm