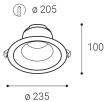

Use - general lighting intended for residential or commercial premises (business premises, corridors, offices, entrance areas, lighting of rooms, offices...).

ALFA II 17

9-15W 3CCT 3000K/3500K/4000K

1080-1800 lm

ALFA II 19

18-25W 3CCT 3000K/3500K/4000K

2160-3000 lm

ø 190

ALFA II 24

18-25W 3CCT 3000K/3500K/4000K

2160-3000 lm

LED2 architectural lighting