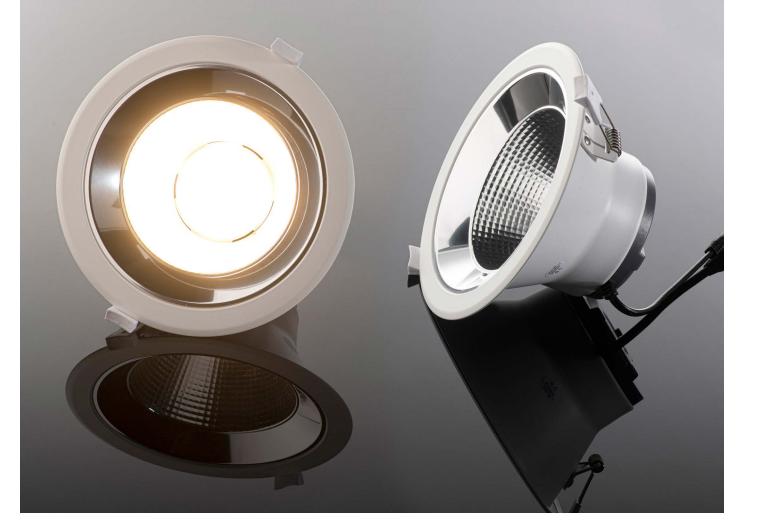

Recessed circular lamp designed for indoor installation with IP54 protection, light color switching and adjustable power. Light source - COB LED. Case made of metal, radiator made of aluminum, prismatic satin diffuser with low glare index. Available in 3 sizes and in white.

Use - general lighting intended for residential or commercial premises (business premises, corridors, offices, entrance areas, lighting of rooms, offices...).

ALFA II 17

9-15W 3CCT 3000K/3500K/4000K

1080-1800 lm

ALFA II 19

18-25W 3CCT 3000K/3500K/4000K

2160-3000 lm

ø 190

ALFA II 24

18-25W 3CCT 3000K/3500K/4000K

2160-3000 lm

LED2 architectural lighting