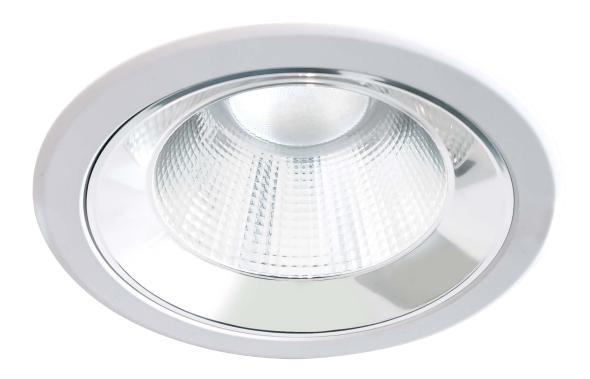

Recessed circular lamp designed for indoor installation with IP54 protection, light color switching and adjustable power. Light source - COB LED. Case made of metal, radiator made of aluminum, prismatic satin diffuser with low glare index. Available in 3 sizes and in white.

Use - general lighting intended for residential or commercial premises (business premises, corridors, offices, entrance areas, lighting of rooms, offices...).

ALFA II 17

9-15W 3CCT 3000K/3500K/4000K

1080-1800 lm

ALFA II 19

18-25W 3CCT 3000K/3500K/4000K

2160-3000 lm

ø 190

ALFA II 24

18-25W 3CCT 3000K/3500K/4000K

2160-3000 lm

LED2 architectural lighting