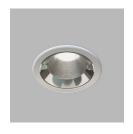

Recessed circular lamp designed for indoor installation with IP54 protection, light color switching and adjustable power. Light source - COB LED. Case made of metal, radiator made of aluminum, prismatic satin diffuser with low glare index. Available in 3 sizes and in white.

Use - general lighting intended for residential or commercial premises (business premises, corridors, offices, entrance areas, lighting of rooms, offices...).

ALFA II 17

9-15W 3CCT 3000K/3500K/4000K

1080-1800 lm