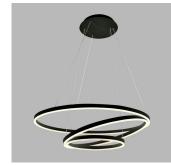

Round light fitting for suspended interior mounting in very narrow and slim design, equipped with SMD LEDs. Available in black and white color. Housing made of aluminium, opal diffuser made of

Application: general lighting, intended for residential or commercial areas (dining room, livingrooms, guest or bedrooms, entrance areas, kitchen, receptions, meeting rooms).

Aluminium, **PMMA** 

White Black

Ø: 800 mm L: 1200 mm

136W

3000K

8450 lm

> 80

160°