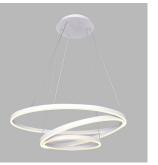

Round light fitting for suspended interior mounting in very narrow and slim design, equipped with SMD LEDs. Available in black and white color. Housing made of aluminium, opal diffuser made of

Application: general lighting, intended for residential or commercial areas (dining room, livingrooms, guest or bedrooms, entrance areas, kitchen, receptions, meeting rooms).

Aluminium, **PMMA** 

White Black

Ø: 800 mm L: 1200 mm

136W

3000K

8450 lm

> 80

160°