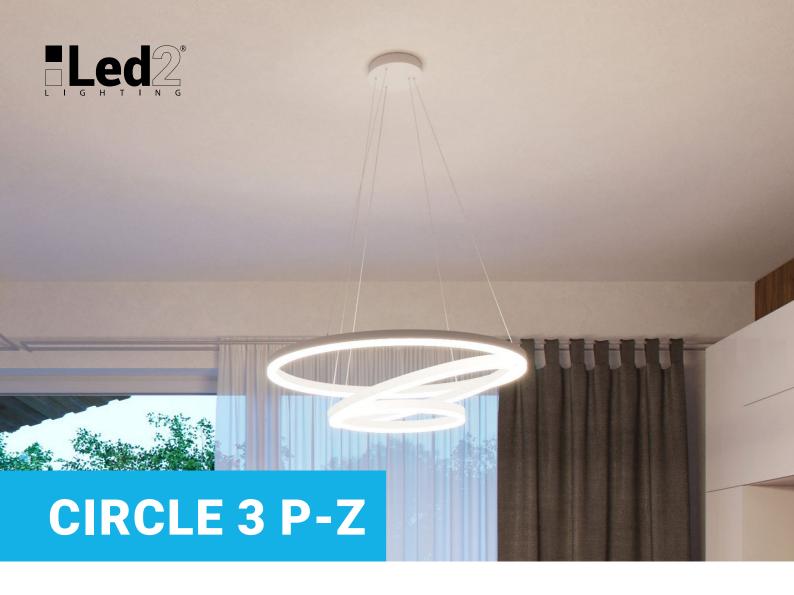

Round light fitting for suspended interior mounting in very narrow and slim design, equipped with SMD LEDs. Available in black and white color. Housing made of aluminium, opal diffuser made of

Application: general lighting, intended for residential or commercial areas (dining room, livingrooms, guest or bedrooms, entrance areas, kitchen, receptions, meeting rooms).

Aluminium, **PMMA** 

White Black

Ø: 800 mm L: 1200 mm

136W

3000K

8450 lm

> 80

160°