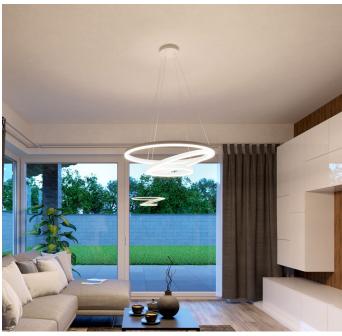

Round light fitting for suspended interior mounting in very narrow and slim design, equipped with SMD LEDs. Available in black and white color. Housing made of aluminium, opal diffuser made of

Application: general lighting, intended for residential or commercial areas (dining room, livingrooms, guest or bedrooms, entrance areas, kitchen, receptions, meeting rooms).

Aluminium, **PMMA** 

White Black

Ø: 800 mm L: 1200 mm

136W

3000K

8450 lm

> 80

160°