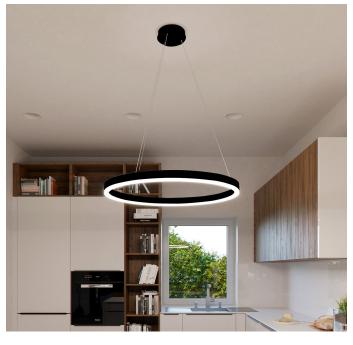

Round light fitting for suspended interior mounting in very narrow and slim design, equipped with SMD LEDs. Available in 2 different sizes in black and white color. Housing made of aluminium, opal diffuser made of PMMA.

Application: general lighting, intended for residential or commercial areas (dining room, livingrooms, guest or bedrooms, entrance areas, kitchen, receptions, meeting rooms).

**CIRCLE 60** 

| 60 | Aluminium,<br>PMMA | White<br>Black | Ø: 600 mm<br>L: 1200 mm | 42 W         | 3000 K            | 3400 lm       | > 80 | 160°   | DALI/<br>PUSH | 220-240V<br>50-60Hz | 1050 mA               | 20        | 3,1 kg  |
|----|--------------------|----------------|-------------------------|--------------|-------------------|---------------|------|--------|---------------|---------------------|-----------------------|-----------|---------|
| 80 | Aluminium,<br>PMMA | White<br>Black | Ø: 800 mm<br>L: 1200 mm | 62 W         | 3000K             | 5540 lm       | > 80 | 160°   | DALI/<br>PUSH | 220-240V<br>50-60Hz | 1500 mA               | 20        | 4,43 kg |
|    | Material           | Color          | Dimensions              | Light source | Color temperature | Lumens output | CRI  | Optics | Dimmable      | Mains voltage       | Output driver current | IP Rating | Weight  |