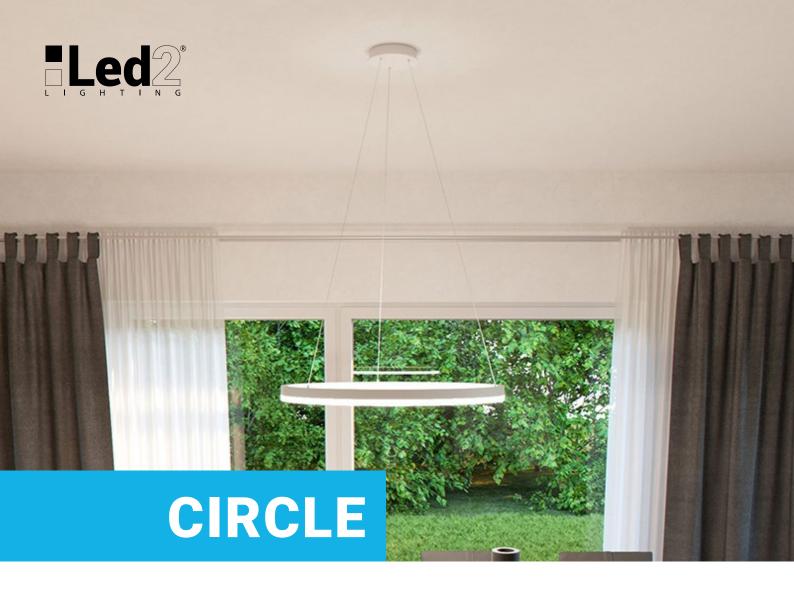

Round light fitting for suspended interior mounting in very narrow and slim design, equipped with SMD LEDs. Available in 2 different sizes in black and white color. Housing made of aluminium, opal diffuser made of PMMA.

Application: general lighting, intended for residential or commercial areas (dining room, livingrooms, guest or bedrooms, entrance areas, kitchen, receptions, meeting rooms).

**CIRCLE 60** 

| 60 | Aluminium,<br>PMMA | White<br>Black | Ø: 600 mm<br>L: 1200 mm | 42 W         | 3000 K            | 3400 lm       | > 80 | 160°   | DALI/<br>PUSH | 220-240V<br>50-60Hz | 1050 mA               | 20        | 3,1 kg  |
|----|--------------------|----------------|-------------------------|--------------|-------------------|---------------|------|--------|---------------|---------------------|-----------------------|-----------|---------|
| 80 | Aluminium,<br>PMMA | White<br>Black | Ø: 800 mm<br>L: 1200 mm | 62 W         | 3000K             | 5540 lm       | > 80 | 160°   | DALI/<br>PUSH | 220-240V<br>50-60Hz | 1500 mA               | 20        | 4,43 kg |
|    | Material           | Color          | Dimensions              | Light source | Color temperature | Lumens output | CRI  | Optics | Dimmable      | Mains voltage       | Output driver current | IP Rating | Weight  |