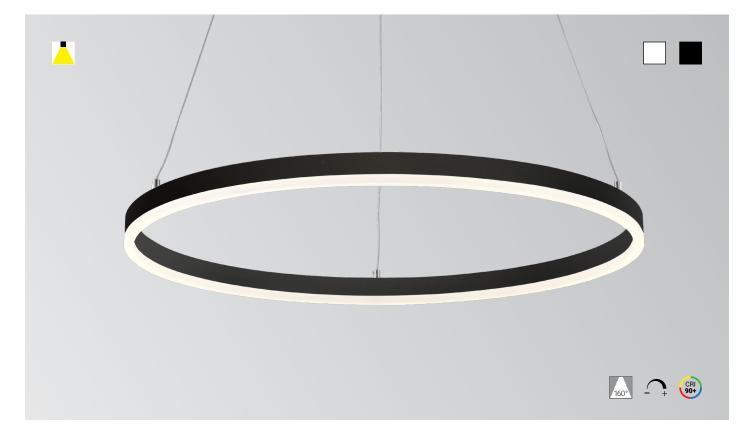

## CIRCLE

Round light fitting for suspended interior mounting in very narrow and slim design, equipped with SMD LEDs. Available in 4 different sizes in black and white color. Housing made of aluminium, opal Diffusor made of PMMA.

Application - general lighting, intended for residential or commercial areas (dining room, livingrooms, guest or bedrooms, entrance areas, kitchen, receptions, meeting rooms).

3400 lm

5540 lm

7120 lm

8900 lm

**CIRCLE 60** 

42W

3000K

|   | CIRCLE 80  | 62W  | 3000K |
|---|------------|------|-------|
| 8 | CIRCLE 100 | 100W | 3000K |
|   | CIRCLE 120 | 120W | 3000K |

LED2 architectural lighting

www.led2.eu/product/circle