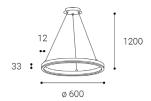

**CIRCLE 60** 

42W

3000K

|   | CIRCLE 80  | 62W  | 3000K |
|---|------------|------|-------|
| 8 | CIRCLE 100 | 100W | 3000K |
|   | CIRCLE 120 | 120W | 3000K |

LED2 architectural lighting

www.led2.eu/product/circle