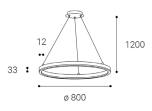

**CIRCLE 60** 

42W

3000K

|   | CIRCLE 80  | 62W  | 3000K |
|---|------------|------|-------|
| 8 | CIRCLE 100 | 100W | 3000K |
|   | CIRCLE 120 | 120W | 3000K |

LED2 architectural lighting

www.led2.eu/product/circle