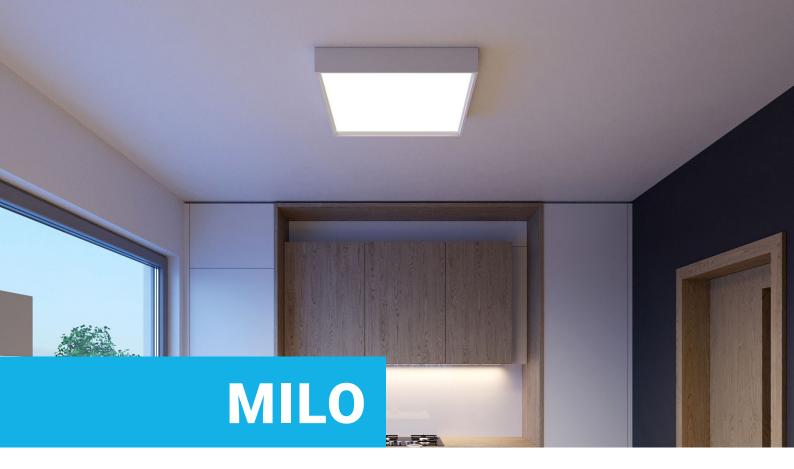

Squared ceiling or wall surface light fitting for interior mounting, equipped with SMD LEDs. Available in 2 sizes with soft diffused light. Housing made of aluminium, opal diffuser made of PMMA. Available in white and black color, including dimmable versions.

Application: general lighting, intended for residential or commercial areas (livingrooms, guest or bedrooms, entrance areas, kitchen, receptions).

Image: Window State

| 40 Metal White<br>PMMA Black |              | 30 W            | 2CCT<br>3000K/4000K | 1950 lm       | > 80 | 160°   | DALI/<br>PUSH | 220-240V<br>50-60Hz | 950 mA                   | 20        | 3,9 kg |
|------------------------------|--------------|-----------------|---------------------|---------------|------|--------|---------------|---------------------|--------------------------|-----------|--------|
| 60 Metal White<br>PMMA Black |              | 60 W            | 2CCT<br>3000K/4000K | 3900 lm       | > 80 | 160°   | DALI/<br>PUSH | 220-240V<br>50-60Hz | 1400 mA                  | 20        | 7,5 kg |
| Material Color               | r Dimensions | Light<br>source | Color temperature   | Lumens output | CRI  | Optics | Dimmable      | Mains voltage       | Output driver<br>current | IP Rating | Weight |