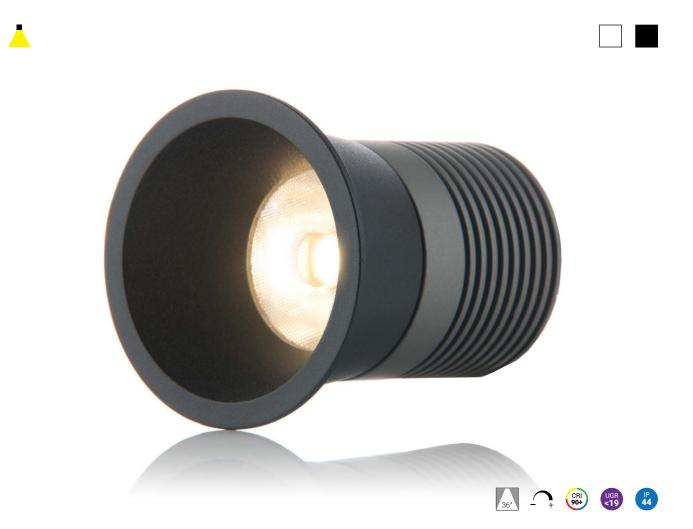

## RAY

A series of recessed spotlights for indoor installation. Light source - COB LED. The lamp is made of aluminum. Available in 3 different sizes in white and black.

Use - general or accent lighting intended for residential or commercial spaces (corridor, cabinets, entrance areas, bar, reception, workplaces).

| ۲        | RAY XS | 3W 3000K 180 lm  | () Ø 35 ↓ 57 ↓ 40                                 |
|----------|--------|------------------|---------------------------------------------------|
| <b>e</b> | RAY S  | 6W 3000K 450 lm  | () ø 50 ↓ 70 ↓ 58                                 |
|          | RAY M  | 10W 3000K 790 lm | (i) ø 65 85 • • • • • • • • • • • • • • • • • • • |