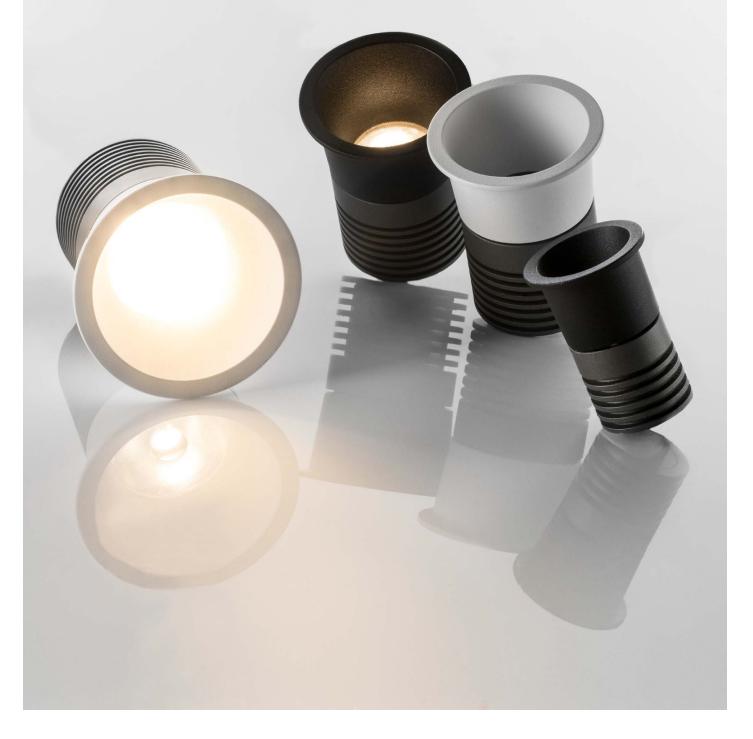

## RAY

A series of recessed spotlights for indoor installation. Light source - COB LED. The lamp is made of aluminum. Available in 3 different sizes in white and black.

Use - general or accent lighting intended for residential or commercial spaces (corridor, cabinets, entrance areas, bar, reception, workplaces).

| ۲        | RAY XS | 3W 3000K 180 lm  | () Ø 35 ↓ 57 ↓ 40                                 |
|----------|--------|------------------|---------------------------------------------------|
| <b>e</b> | RAY S  | 6W 3000K 450 lm  | () ø 50 ↓ 70 ↓ 58                                 |
|          | RAY M  | 10W 3000K 790 lm | (i) ø 65 85 • • • • • • • • • • • • • • • • • • • |