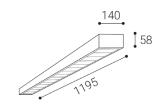

UT

SIMA 120 35W 4000K 4300 lm

SIMA 150

50W 4000K 6200 lm

LED2 architectural lighting

www.led2.eu/product/sima