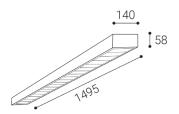

UT

SIMA 120 35W 4000K 4300 lm

SIMA 150

50W 4000K 6200 lm

LED2 architectural lighting

www.led2.eu/product/sima