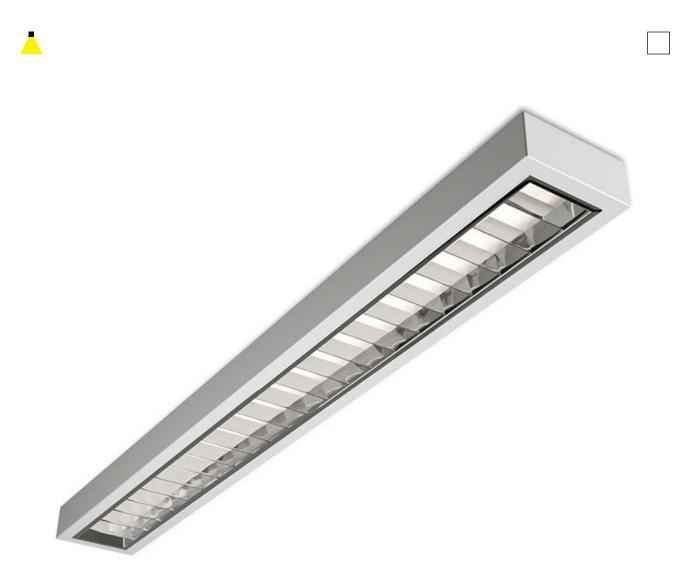

SIMA

Ceiling lamp intended for installation in the interior. Light source - high performance LED. The lamp is made of metal with a white finish, the lampshade is made of aluminum and a PC diffuser with low glare - UGR<19. Available in 2 sizes.

Use - general lighting, thanks to low glare, suitable for all spaces where, according to the standard, a lamp with a UGR value <19 is required (schools, classrooms, workspaces with computers...) Also suitable as a replacement for older fluorescent lamps during renovations - administrative and commercial spaces .