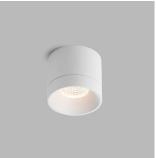

## TINY

Compact surface light fitting for interior mounting. Equipped with AC COB LED. Housing made of extruded aluminium. Acrylic diffuser as optional accessory. Available in white and black color.

Application: general or accent lighting, intended for residential or commercial areas (hallway, wardrobes, entrance areas, bar, toilet)

| Aluminium | White<br>Black | Ø: 78 mm, H: 70 mm | 8 W          | 3000 K               | 510 lm        | > 90 | 60°    | 220-240V/50-60Hz | AC                       | 20        | 0,39 kg |
|-----------|----------------|--------------------|--------------|----------------------|---------------|------|--------|------------------|--------------------------|-----------|---------|
| Material  | Color          | Dimensions         | Light source | Color<br>temperature | Lumens output | CRI  | Optics | Mains voltage    | Output driver<br>current | IP Rating | Weight  |