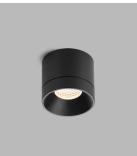

## TINY

Compact surface light fitting for interior mounting. Equipped with AC COB LED. Housing made of extruded aluminium. Acrylic diffuser as optional accessory. Available in white and black color.

Application: general or accent lighting, intended for residential or commercial areas (hallway, wardrobes, entrance areas, bar, toilet)

| Aluminium | White<br>Black | Ø: 78 mm, H: 70 mm | 8 W          | 3000 K               | 510 lm        | > 90 | 60°    | 220-240V/50-60Hz | AC                       | 20        | 0,39 kg |
|-----------|----------------|--------------------|--------------|----------------------|---------------|------|--------|------------------|--------------------------|-----------|---------|
| Material  | Color          | Dimensions         | Light source | Color<br>temperature | Lumens output | CRI  | Optics | Mains voltage    | Output driver<br>current | IP Rating | Weight  |