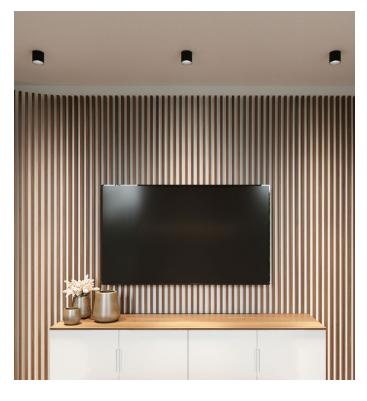

## TINY

Compact surface light fitting for interior mounting. Equipped with AC COB LED. Housing made of extruded aluminium. Acrylic diffuser as optional accessory. Available in white and black color.

Application: general or accent lighting, intended for residential or commercial areas (hallway, wardrobes, entrance areas, bar, toilet)